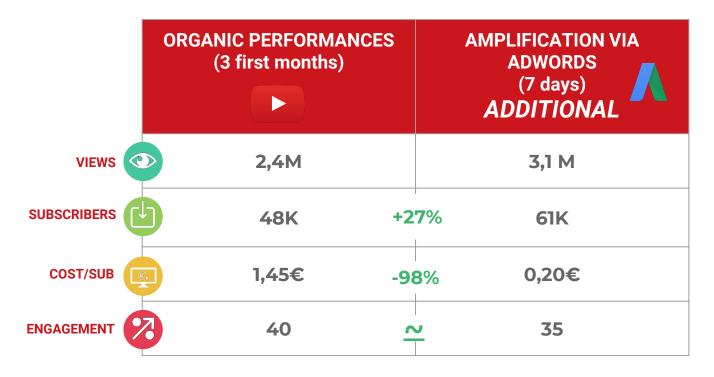

## RESULTS

TOTAL REACH X 3, SAME HIGH WATCHTIME THAN ORGANIC COST/SUB 4 TIMES LOWER WITH AMPLIFICATION

### RESULTS

#### TOTAL REACH X 3, SAME HIGH WATCHTIME THAN ORGANIC CPV ON TARGETED VIEWS 4 TIMES LOWER WITH AMPLIFICATION