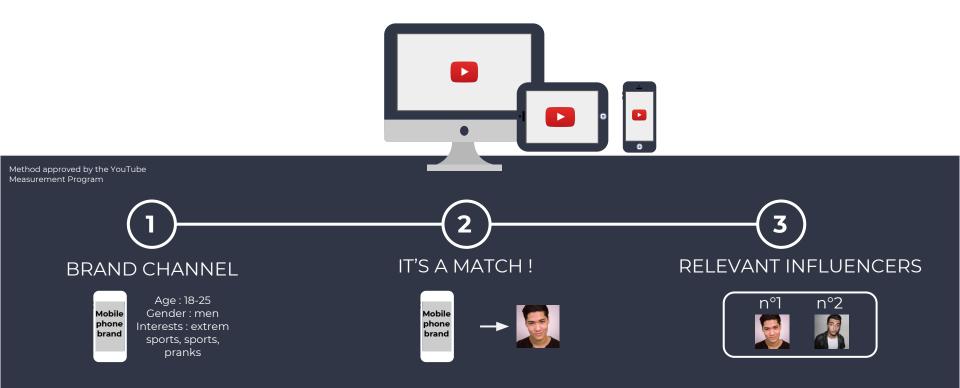

### FINDING MOST RELEVANT INFLUENCERS WITH WIZDEO ANALYTICS

<u>Age</u> : 18-25 <u>Gender</u> : men <u>Interests</u> : Extreme Sports, sports, pranks

#### MATCHING BRANDS WITH YOUTUBERS