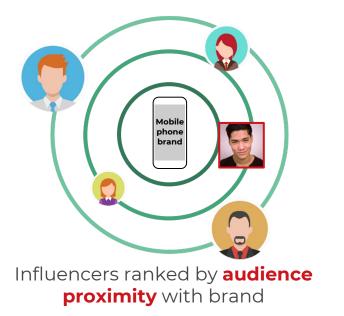

### FINDING MOST RELEVANT INFLUENCERS WITH WIZDEO ANALYTICS

<u>Age</u> : 18-25 <u>Gender</u> : men <u>Interests</u> : Extreme Sports, sports, pranks

#### MATCHING BRANDS WITH YOUTUBERS