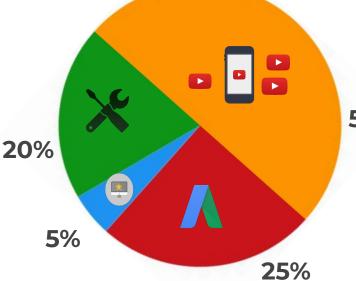

#### YouTube optimization

tags, playlists, thumbnails... higher views, better engagement

Great content creation

#### Influencer integration

to bring over their community and engage them

**50%** 

#### Promotion & amplification

thru Instream and Indisplay AdWords campaigns