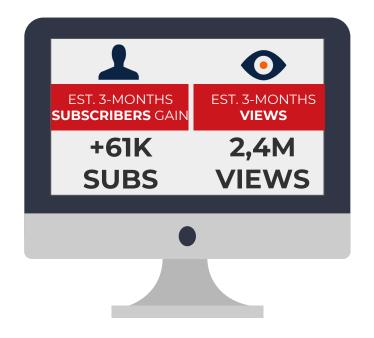

## RESULTS

TOTAL REACH X 3, SAME HIGH WATCHTIME THAN ORGANIC COST/SUB 4 TIMES LOWER WITH AMPLIFICATION

#### TOTAL REACH X 3, SAME HIGH WATCHTIME THAN ORGANIC CPV ON TARGETED VIEWS 4 TIMES LOWER WITH AMPLIFICATION