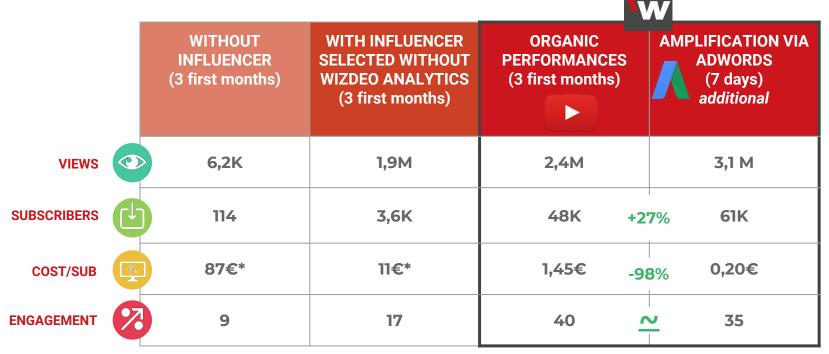

## RESULTS

TOTAL REACH X 3, SAME HIGH WATCHTIME THAN ORGANIC COST/SUB 4 TIMES LOWER WITH AMPLIFICATION

### RESULTS

#### TOTAL REACH X 3, SAME HIGH WATCHTIME THAN ORGANIC CPV ON TARGETED VIEWS 4 TIMES LOWER WITH AMPLIFICATION