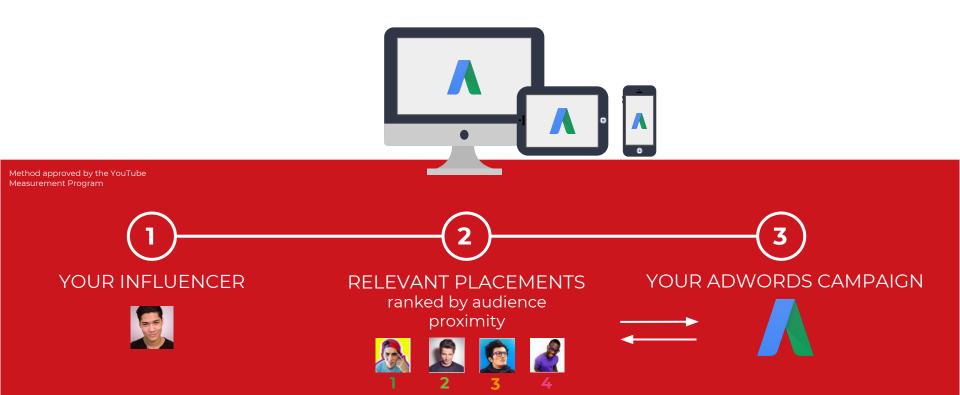

## PROMOTING AND AMPLIFYING VIDEOS TOWARDS INFLUENCER COMMUNITIES

14 Branded Content videos

#### IDENTIFYING PLACEMENTS FOR AMPLIFICATION CAMPAIGN